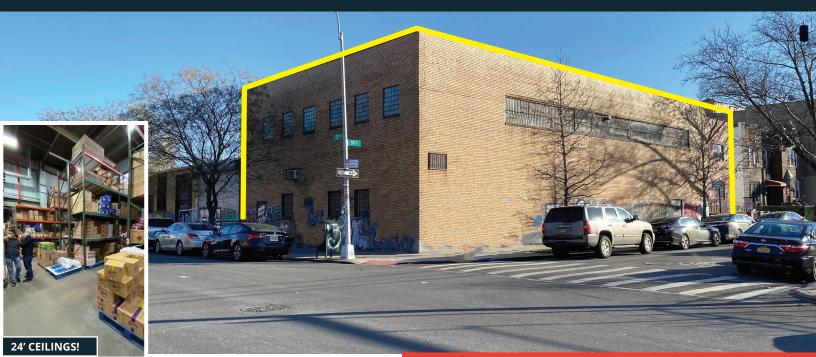

# 10,550 SF HIGH-CUBE CORNER FOR LEASE! 59-12 37th Avenue woodside, NY 11377

#### PROPERTY OVERVIEW: BLOCK/LOT: 1214/53

BUILDING SIZE: 28,055 SF

## **FEATURES**

- 4,800 SF GROUND FLOOR W/ 24' CEILINGS
- 4,250 SF LOWER LEVEL
- 1,500 SF MEZZANINE SPACE
- COMMON AREA DOUBLE INTERIOR LOADING
- DEDICATED 6,000LB FREIGHT ELEVATOR 6'X 8'
- FULLY SPRINKLERED
- UPDATED LIGHTING
- DEDICATED PARKING
- IMMEDIATE ACCESS TO ALL INDUSTRIAL TRANSPORTATION ROUTES
- WALK TO R TRAIN AT 69TH STREET
- MINUTES FROM I-495/I-278 AND MANHATTAN!